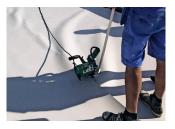

## Safe welding, handy, field-tested

- designed for the most demanding job sites
- speed and temperature stepless adjustable
- for the welding of all roofing membranes
- for the work on flat and pitched roofs
- constant pressure, temperature and speed
- for loose laid membranes
- brushless, easy to maintain

Suitable for flat and steep/pitched roofs due to clamping system. For perfect welding seams on any underground.

| Technical data    |       |                 |
|-------------------|-------|-----------------|
| Voltage           | V     | 120/230         |
| Frequency         | Hz    | 50/60           |
| Power consumption | W     | 1800            |
| Temperature       | °C    | max. 600        |
| Speed             | m/min | 5               |
| Size (Ixwxh)      | mm    | 360 x 330 x 310 |
| Weight            | kg    | 8               |
| Markings          |       | CE              |
|                   |       |                 |