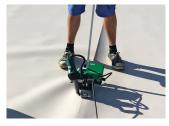

## Safe welding, handy, field-tested

- designed for the most demanding job sites
- speed and temperature stepless adjustable
- for the welding of all roofing membranes
- for the work on flat and pitched roofs
- constant pressure, temperature and speed
- for loose laid membranes
- brushless, easy to maintain

Suitable for flat and steep/pitched roofs due to clamping system. For perfect welding seams on any underground.

| Technical data    |       |                 |
|-------------------|-------|-----------------|
| Voltage           | V     | 120/230         |
| Frequency         | Hz    | 50/60           |
| Power consumption | W     | 1800            |
| Temperature       | °C    | max. 600        |
| Speed             | m/min | 5               |
| Size (Ixwxh)      | mm    | 360 x 330 x 310 |
| Weight            | kg    | 8               |
| Markings          |       | CE              |
|                   |       |                 |