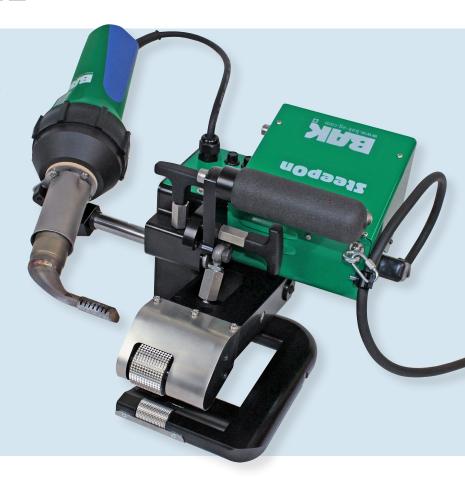

## STEEPON

## Safe welding, handy, field-tested

- designed for the most demanding job sites
- speed and temperature stepless adjustable
- for the welding of all roofing membranes
- for the work on flat and pitched roofs
- constant pressure, temperature and speed
- for loose laid membranes
- brushless, easy to maintain

Suitable for flat and steep/pitched roofs due to clamping system. For perfect welding seams on any underground.

| Technical data    |       |                 |
|-------------------|-------|-----------------|
| Voltage           | V     | 120/230         |
| Frequency         | Hz    | 50/60           |
| Power consumption | W     | 1800            |
| Temperature       | °C    | max. 600        |
| Speed             | m/min | 5               |
| Size (Ixwxh)      | mm    | 360 x 330 x 310 |
| Weight            | kg    | 8               |
| Markings          |       | CE              |
|                   |       |                 |