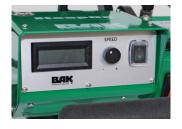

## Safe welding, handy, field-tested

- designed for the most demanding job sites
- speed and temperature stepless adjustable
- for the welding of all roofing membranes
- for the work on flat and pitched roofs
- constant pressure, temperature and speed
- for loose laid membranes
- brushless, easy to maintain

Suitable for flat and steep/pitched roofs due to clamping system. For perfect welding seams on any underground.

| Technical data    |       |                 |
|-------------------|-------|-----------------|
| Voltage           | V     | 120/230         |
| Frequency         | Hz    | 50/60           |
| Power consumption | W     | 1800            |
| Temperature       | °C    | max. 600        |
| Speed             | m/min | 5               |
| Size (Ixwxh)      | mm    | 360 x 330 x 310 |
| Weight            | kg    | 8               |
| Markings          |       | CE              |
|                   |       |                 |